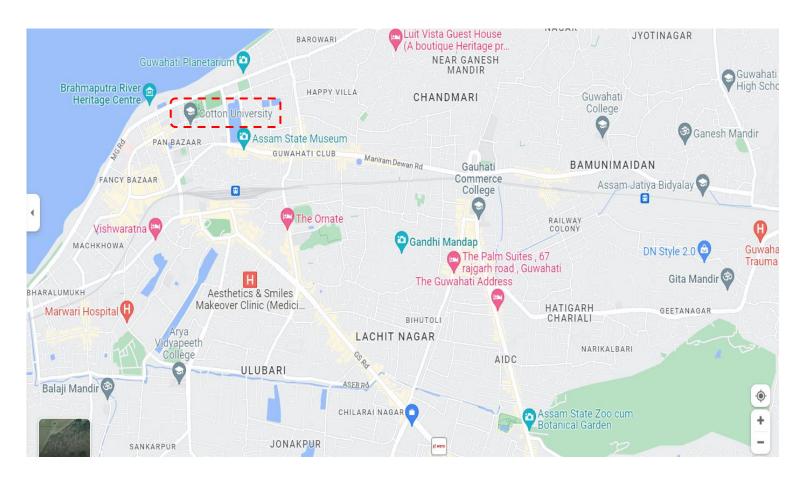

#### THE VENUE:

KALAGURU BISHNU PRASHAD RABHA AUDITORIUM,
COTTON UNIVERSITY, HEM BARUAH ROAD, PANBAZAR, GUWAHATI

PIN: 781001

Register at: www.pinnaclehc.in

Or

http://bit.ly/3KgpHdy